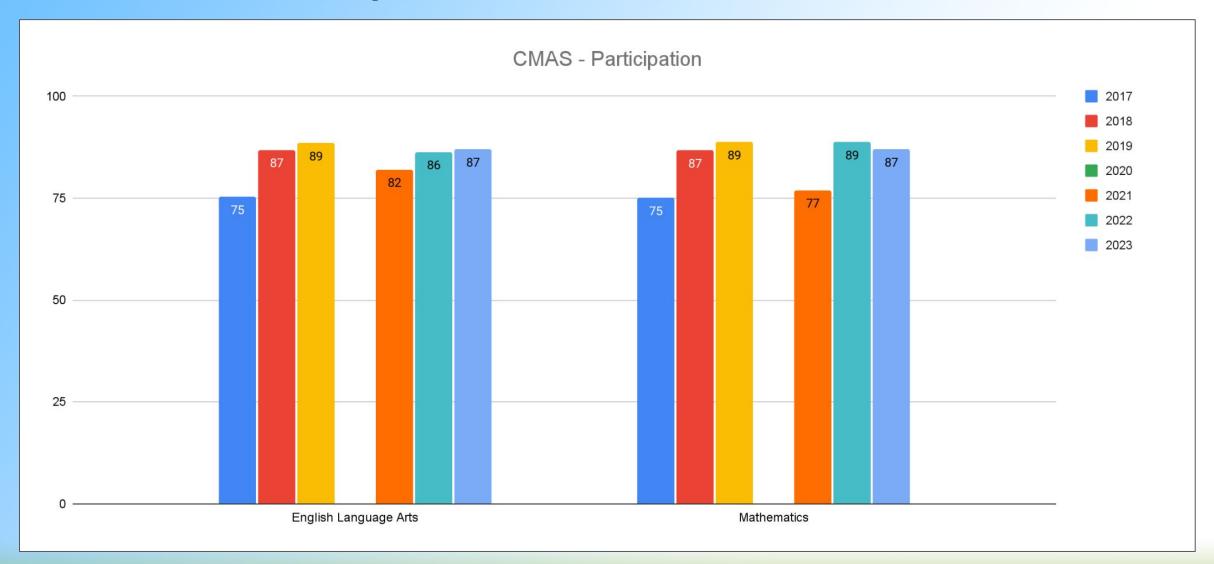

# **District Priorities**

### Promoting Excellence and High Expectations for EVERY Student

- Literacy
- Essential Skills for Success
- Data-Driven Professional Learning Communities
- Pathways for Every Graduate

Climate and Culture provide a foundation upon which excellence can be built.



#### 2023 CMAS - Achievement





#### 2022 CMAS - Growth



# **2022 CMAS - Participation**





## **Literacy Update**

- During the Spring 2023 semester, we offered a total of 10 sessions for training trainers on Wonders, and 8 sessions for Benchmark, and had almost all schools represented.
- On July 31, we offered an optional training for new teachers for Wonders and Benchmark, and had a total of 100 teachers in attendance.
- On September 22, we will be training all applicable special ed providers, special ed coordinators, and interventionists on WonderWorks and Benchmark Phonics Intervention Kits
- 4 middle schools (Mesa, Cimarron, Ranch View, and Rocky Heights), 33 teachers, 4 Gifted and Talented Facilitators, and
  6 ELD teachers are participating in the **StudySync** pilot.
- Two Introduction to StudySync professional developments were hosted on July 25th and August 2nd.
-